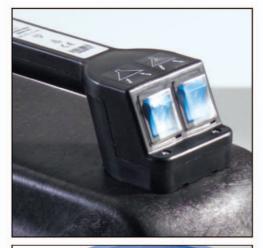

true commercial use because that's what you need - a machine that's construction is beyond reproach and will give you years of reliable service.

TD

The Structofoam 570 is available in both one and two-motored models built to the full Twinflo' specification and incorporating our Powerflo' pump and quick connect liquid system.